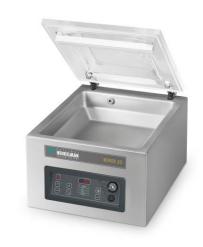

# BOXER 30

# VACUUM PACKAGING MACHINE

## **DESCRIPTION**

The robust, stainless steel Boxer 30 vacuum packaging machine is standard equipped with a Busch vacuum pump and Digital control with a 10 program memory. This table-top model complies with CE standards.

#### **FEATURES**

- Standard with 1 seal bar (front): 350 mm
- Standard double seal (two wires). Optional without extra costs: Cut-off/Wide seal
- Seal bar easily removable for cleaning and maintenance purposes
- Pump capacity: 8 m³/h Busch vacuum pump
- Pump maintenance and cleaning program
- Machine cycle: 25-45 sec
- Standard Digital control with Time control and a 10 program memory
- Standard Soft Air to protect the product and vacuum bag
- Deep drawn stainless steel vacuum chamber
- Stainless steel exterior and transparent lid
- Comes with insert plate for a faster cycle and product adjustment