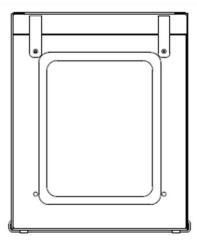

# **SEAL BAR CONFIGURATION**

Standard

HENKELMAN BV Titaniumlaan 10 5221 CK 's-Hertogenbosch The Netherlands

Sales support
P +31 73 621 36 71
E info@henkelman.com
Service/technical support
P +31 73 621 36 71
E service@henkelman.com

#### **FEATURES**

- Standard with 1 seal bar (front): 350 mm
- Standard double seal (two wires). Optional without extra costs: Cut-off/Wide seal
- Seal bar easily removable for cleaning and maintenance purposes
- Pump capacity: 8 m³/h Busch vacuum pump
- Pump maintenance and cleaning program
- Machine cycle: 25-45 sec
- Standard Digital control with Time control and a 10 program memory
- Standard Soft Air to protect the product and vacuum bag
- Deep drawn stainless steel vacuum chamber
- Stainless steel exterior and transparent lid
- Comes with insert plate for a faster cycle and product adjustment