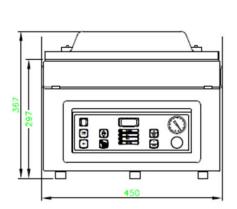

# **DIMENSIONS**

In mm

OUTER DIMENSIONS Boxer 30 Measurement in mm

| Model    | Dimensions (mm)                        |                      |                  |                            |               |                |
|----------|----------------------------------------|----------------------|------------------|----------------------------|---------------|----------------|
|          | Chamber<br>(usable space)<br>L x W x H | Machine<br>L x W x H | Voltage*<br>(Hz) | Pump<br>capacity<br>(m³/h) | Power<br>(kW) | Weight<br>(kg) |
| Boxer 30 | 370 x 350 x 150                        | 551 x 450 x 367      | 230V-1-50        | 8                          | 0,4           | 46             |