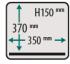

# **DIMENSIONS**

In mm

OUTER DIMENSIONS Boxer 30 Measurement in mm

| Model    | Dimensions (mm)                        |                      |                  |                            |               |                |
|----------|----------------------------------------|----------------------|------------------|----------------------------|---------------|----------------|
|          | Chamber<br>(usable space)<br>L x W x H | Machine<br>L x W x H | Voltage*<br>(Hz) | Pump<br>capacity<br>(m³/h) | Power<br>(kW) | Weight<br>(kg) |
| Boxer 30 | 370 x 350 x 150                        | 551 x 450 x 367      | 230V-1-50        | 8                          | 0,4           | 46             |