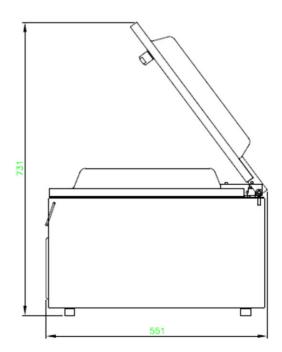

# **DIMENSIONS**

In mm

OUTER DIMENSIONS Boxer 30 Measurement in mm

| Model    | Dimensions (mm)                        |                      |                  |                            |               |                |
|----------|----------------------------------------|----------------------|------------------|----------------------------|---------------|----------------|
|          | Chamber<br>(usable space)<br>L x W x H | Machine<br>L x W x H | Voltage*<br>(Hz) | Pump<br>capacity<br>(m³/h) | Power<br>(kW) | Weight<br>(kg) |
| Boxer 30 | 370 x 350 x 150                        | 551 x 450 x 367      | 230V-1-50        | 8                          | 0,4           | 46             |