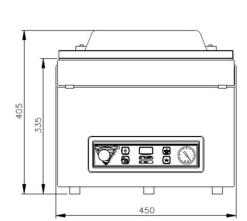

## **DIMENSIONS**

In mm

OUTER DIMENSIONS
Jumbo 35

| Model    | Dimensions (mm)                        |                      |                  |                            |               |                |
|----------|----------------------------------------|----------------------|------------------|----------------------------|---------------|----------------|
|          | Chamber<br>(usable space)<br>L x W x H | Machine<br>L x W x H | Voltage*<br>(Hz) | Pump<br>capacity<br>(m³/h) | Power<br>(kW) | Weight<br>(kg) |
| Jumbo 35 | 370 x 350 x 150                        | 554 x 450 x 405      | 230V-1-50        | 16                         | 0,6 kW        | 51             |