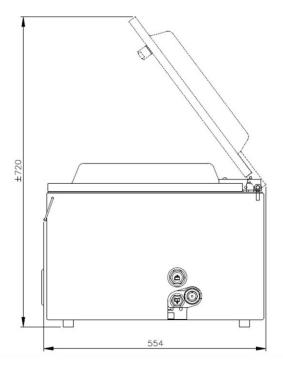

## **DIMENSIONS**

In mm

OUTER DIMENSIONS
Jumbo 35

| Model    | Dimensions (mm)                        |                      |                  |                            |               |                |
|----------|----------------------------------------|----------------------|------------------|----------------------------|---------------|----------------|
|          | Chamber<br>(usable space)<br>L x W x H | Machine<br>L x W x H | Voltage*<br>(Hz) | Pump<br>capacity<br>(m³/h) | Power<br>(kW) | Weight<br>(kg) |
| Jumbo 35 | 370 x 350 x 150                        | 554 x 450 x 405      | 230V-1-50        | 16                         | 0,6 kW        | 51             |