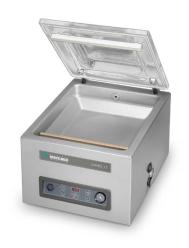

## JUMBO 35

### VACUUM PACKAGING MACHINE

#### **DESCRIPTION**

The robust, stainless steel Jumbo 35 vacuum packaging machine is standard equipped with a Busch vacuum pump and Time control with a 1 program memory. This table-top model complies with CE standards.

#### **FEATURES**

- Standard with 1 seal bar (front): 350 mm
- Standard double seal (two wires).
- Optional without extra costs: Cut-off/Wide seal
- Seal bars easily removable for cleaning and maintenance purposes
- Pump capacity: 16 m<sup>3</sup>/h Busch vacuum pump
- Pump maintenance and cleaning program
- Machine cycle: 15-30 sec
- Standard Time control with a 1 program memory
- Deep drawn stainless steel vacuum chamber
- Stainless steel exterior and transparent lid
- Comes with insert plate for a faster cycle and product adjustment